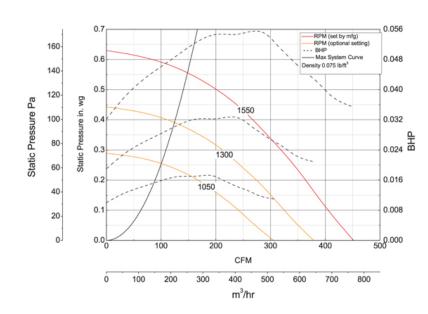

## **Performance Characteristics**

## Air & Sound Performance

| 342                      | 280 |
|--------------------------|-----|
| 7.2                      | 7.3 |
|                          |     |
| Impeller Diameter (Typ.) | 201 |
|                          | 7.6 |

Performance certified is for installation type B: Free inlet, Ducted outlet. Performance ratings do not include the effects of appurtenances (accessories). The sound ratings shown are loudness values in fan sones at 5 ft. (1.5 m) in a hemispherical free field calculated per AMCA Standard 301. Values shown are for installation type B: Free inlet hemispherical fan sone levels.