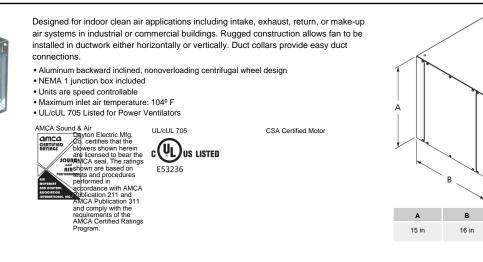

Job Name: Mark: Submitted By: Date:4/3/2025

Blowers

D

Δ

С

11 7/8 in

D

1 in