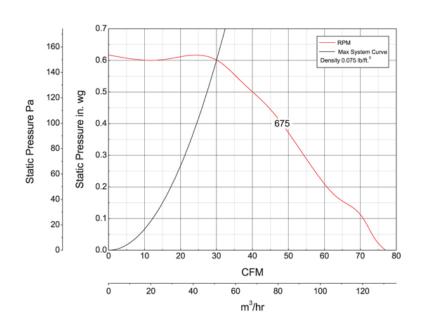

## **Air & Sound Performance**

| Motor HP | Max BHP | Fan RPM | CFM @ | 0.000" SP | 0.125" SP | 0.250" SP | 0.375" SP |
|----------|---------|---------|-------|-----------|-----------|-----------|-----------|
|          | _       | 675     | CFM   | 89        | 71        | 54        | 35        |
|          |         |         | Sones | 0.8       | 0.9       | 1.4       | 2.0       |

Performance certified is for installation type B: Free inlet, Ducted outlet. Performance ratings include the effects of an inlet grille and backdraft damper. Speed (RPM) shown is nominal. Performance is based on actual speed of test. The sound ratings shown are loudness values in fan sones at 5 ft. (1.5 m) in a spherical free field calculated per AMCA Standard 301. Values shown are for installation type B: Free inlet spherical sone levels.