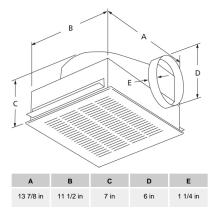

- Compact size for height-restricted areas
- Aluminum damper prevents unwanted backdrafts
- Vertical electrical access eliminates drilling holes
- Round standard outlet for quick, easy connections

AMCA Sound & Air