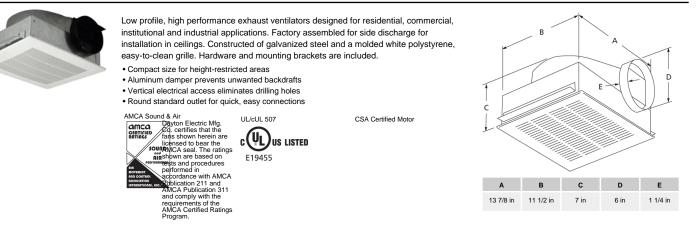

# **Construction Features**

| Impeller Type     | Forward Curved Centrifugal |  |  |  |
|-------------------|----------------------------|--|--|--|
| Impeller Material | Galvanized Steel           |  |  |  |
| Max Inlet Temp    | 104 °F                     |  |  |  |
| Warranty Length   | 1 Year                     |  |  |  |

#### **Motor Information**

| Motor Item Number | 21DV63          |
|-------------------|-----------------|
| Voltage           | 115             |
| Hertz (Cycle)     | 60 Hz           |
| Motor Phase       | 1               |
| Motor Enclosure   | Open Drip Proof |
| RPM               | 1,000 rpm       |
| Full Load Amps    | 1.87            |