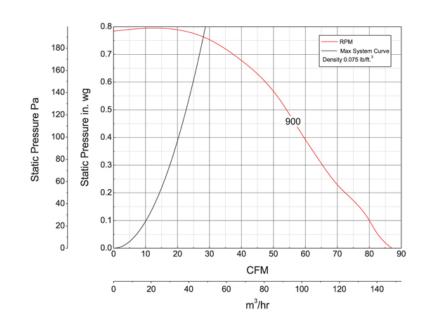

## Air & Sound Performance

| Motor HP | Max BHP | Fan RPM | CFM @ | 0.000" SP | 0.125" SP | 0.250" SP | 0.375" SP |
|----------|---------|---------|-------|-----------|-----------|-----------|-----------|
|          | 1000    | CFM     | 443   | 405       | 351       | 306       |           |
|          |         | 1000    | Sones | 3.5       | 3.0       | 3.0       | 3.5       |

Performance certified is for installation type B: Free inlet, Ducted outlet. Performance ratings include the effects of an inlet grille and backdraft damper. Speed (RPM) shown is nominal. Performance is based on actual speed of test. The sound ratings shown are loudness values in fan sones at 5 ft. (1.5 m) in a spherical free field calculated per AMCA Standard 301. Values shown are for installation type B: Free inlet spherical sone levels.