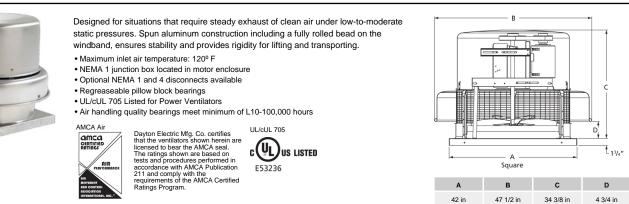

#### **Construction Features**

| Impeller Diameter (Typ.)  | 30 in                     |  |  |  |  |
|---------------------------|---------------------------|--|--|--|--|
| Impeller Type             | Propeller                 |  |  |  |  |
| Impeller Material         | Steel                     |  |  |  |  |
| Number of Blades          | 5                         |  |  |  |  |
| Max Inlet Temp            | 120 °F                    |  |  |  |  |
| Bearing Type              | Regreaseable Pillow Block |  |  |  |  |
| Drive Package Description | Drives By Others          |  |  |  |  |
| Warranty Length           | 1 Year                    |  |  |  |  |

Performance certified is for installation type A: Free inlet, Free outlet. Power rating (BHP) does not include transmission losses. Performance ratings include the effects of a birdscreen in the airstream.