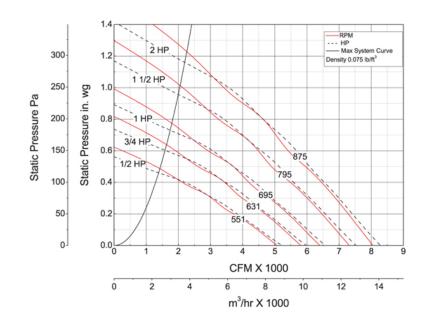

## Air & Sound Performance

| Motor HP | Max BHP | Fan RPM | CFM @ | 0.000" SP | 0.125" SP | 0.250" SP | 0.375" SP | 0.500" SP | 0.625" SP | 0.750" SP | 0.875" SP | 1.000" SP |
|----------|---------|---------|-------|-----------|-----------|-----------|-----------|-----------|-----------|-----------|-----------|-----------|
| 1/2 0.48 | 0.48    | 551     | CFM   | 5073      | 4292      | 3337      | 2349      | -         | _         | _         | _         | —         |
|          |         |         | Sones | —         | —         | _         | —         | -         | —         | —         | —         | —         |
| 3/4      | 0.80    | 631     | CFM   | 5810      | 5139      | 4369      | 3571      | 2631      | 1685      | _         | —         | -         |
|          |         |         | Sones | —         | —         | _         | —         | -         | —         | —         | —         | —         |
| 1        | 1.06    | 695     | CFM   | 6399      | 5792      | 5130      | 4327      | 3704      | 2777      | 1921      | —         | -         |
|          | 1 1100  | 000     | Sones | —         | —         | _         | —         | -         | —         | —         | —         | _         |
| 1 1/2    | 1.60    | 795     | CFM   | 7320      | 6788      | 6239      | 5618      | 4901      | 4373      | 3581      | 2851      | 2068      |
|          |         |         | Sones | —         | —         | _         | —         | -         | —         | —         | —         | _         |
| 2        | 1.98    | 875     | CFM   | 8056      | 7572      | 7087      | 6559      | 5956      | 5320      | 4841      | 4150      | 3448      |
| -        | 1.00    |         | Sones | _         | _         | _         | _         | _         | _         | _         | _         | _         |

Performance certified is for installation type A: Free inlet, Free outlet. Power rating (BHP) does not include transmission losses. Performance ratings include the effects of a birdscreen in the airstream.