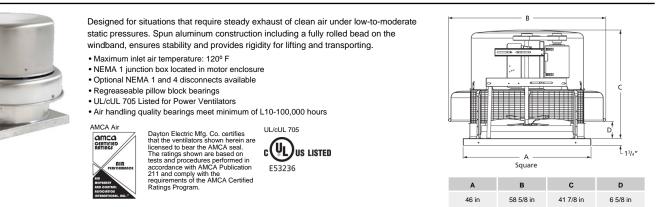

### **Construction Features**

| Impeller Diameter (Typ.)  | 36 in                     |  |  |  |  |
|---------------------------|---------------------------|--|--|--|--|
| Impeller Type             | Propeller                 |  |  |  |  |
| Impeller Material         | Steel                     |  |  |  |  |
| Number of Blades          | 5                         |  |  |  |  |
| Max Inlet Temp            | 120 °F                    |  |  |  |  |
| Bearing Type              | Regreaseable Pillow Block |  |  |  |  |
| Drive Package Description | Drives By Others          |  |  |  |  |
| Warranty Length           | 1 Year                    |  |  |  |  |