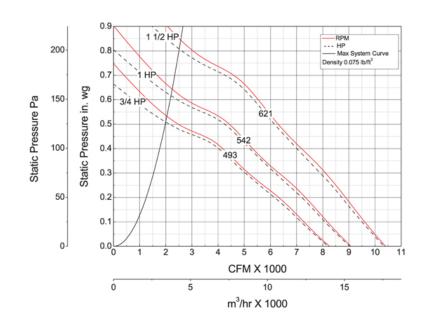

# Air & Sound Performance

| Motor HP | Max BHP  | Fan RPM  | CFM @ | 0.000" SP | 0.125" SP | 0.250" SP | 0.375" SP | 0.500" SP | 0.625" SP | 0.750" SP |
|----------|----------|----------|-------|-----------|-----------|-----------|-----------|-----------|-----------|-----------|
| 3/4 0.7  | 0.79     | 0.79 493 | CFM   | 8261      | 7052      | 5729      | 4398      | 2580      | _         | _         |
| 0/4      | 0.13     |          | Sones | _         | _         | _         | _         | _         | _         | _         |
| 1 1.06   | 1.06 542 | 542      | CFM   | 9082      | 7972      | 6861      | 5569      | 4405      | 2640      | _         |
|          | 042      | Sones    | _     | _         | _         | _         | _         | _         | _         |           |
| 1 1/2    | 1.57     | 621      | CFM   | 10,406    | 9425      | 8502      | 7424      | 6316      | 5299      | 3733      |
|          |          | 021      | Sones | _         | _         | _         | _         | _         | _         | _         |

Performance certified is for installation type A: Free inlet, Free outlet. Power rating (BHP) does not include transmission losses. Performance ratings include the effects of a birdscreen in the airstream.