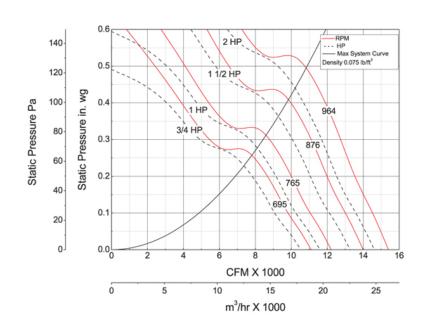

## **Air & Sound Performance**

| Motor HP   | Max BHP | Fan RPM  | CFM @ | 0.000" SP | 0.125" SP | 0.250" SP | 0.375" SP |
|------------|---------|----------|-------|-----------|-----------|-----------|-----------|
| 3/4 0.90   | 0.90    | 695      | CFM   | 11,108    | 9534      | 7845      | -         |
|            | 000     | Sones    | 18.0  | 17.2      | 18.1      | —         |           |
| 1 1.20     | 1 20    | 1.20 765 | CFM   | 12,227    | 10,765    | 9434      | _         |
|            | 100     | Sones    | 21.0  | 20.0      | 19.8      | —         |           |
| 1 1/2 1.81 | 1 81    | 1.81 876 | CFM   | 14,001    | 12,739    | 11,566    | 10,270    |
|            | 010     | Sones    | 25.0  | 24.0      | 24.0      | 26.0      |           |
| 2          | 2.41    | 964      | CFM   | 15,408    | 14,272    | 13,148    | 12,089    |
|            |         | 004      | Sones | 30.0      | 30.0      | 30.0      | 29.0      |

Performance certified is for installation type A: Free inlet, Free outlet. Power rating (BHP) does not include transmission losses. Performance ratings do not include the effects of appurtenances (accessories). The sound ratings shown are loudness values in fan sones at 5 ft. (1.5 m) in a hemispherical free field calculated per AMCA Standard 301. Values shown are for installation type A: Free inlet hemispherical sone levels.