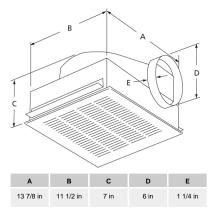

- Compact size for height-restricted areas
- Aluminum damper prevents unwanted backdrafts

Job Name:

Mark:

- Vertical electrical access eliminates drilling holes
- Round standard outlet for quick, easy connections