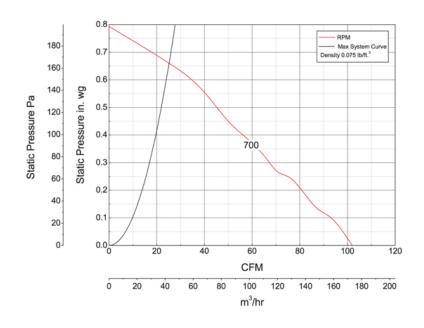

#### **Air & Sound Performance**

| Motor HP | Max BHP | Fan RPM | CFM @ | 0.000" SP | 0.125" SP | 0.250" SP | 0.375" SP |
|----------|---------|---------|-------|-----------|-----------|-----------|-----------|
|          | _       | 700     | CFM   | 104       | 89        | 72        | 57        |
|          | 700     | Sones   | 1.0   | 1.0       | 1.0       | 2.0       |           |

Performance certified is for installation type B: Free inlet, Ducted outlet. Performance ratings include the effects of an inlet grille and backdraft damper. Speed (RPM) shown is nominal. Performance is based on actual speed of test. The sound ratings shown are loudness values in fan sones at 5 ft. (1.5 m) in a spherical free field calculated per AMCA Standard 301. Values shown are for installation type B: Free inlet spherical sone levels.