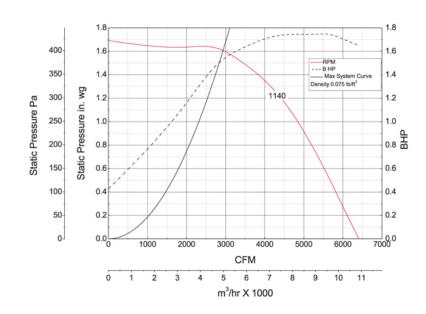

## **Air & Sound Performance**

| Motor HP | Max BHP | Fan RPM | CFM @ | 0.000" SP | 0.125" SP | 0.250" SP | 0.375" SP | 0.500" SP | 0.625" SP | 0.750" SP | 0.875" SP | 1.000" SP | 1.250" SP | 1.500" SP |
|----------|---------|---------|-------|-----------|-----------|-----------|-----------|-----------|-----------|-----------|-----------|-----------|-----------|-----------|
| 2        | 1.74    | 1140    | CFM   | 6412      | 6224      | 6036      | 5855      | 5674      | 5479      | 5283      | 5063      | 4837      | 4276      | 3445      |
|          |         |         | Sones | 24.0      | 24.0      | 23.0      | 23.0      | 22.0      | 22.0      | 21.0      | 21.0      | 20.0      | 19.2      | 19.9      |

Performance certified is for installation type A: Free inlet, Free outlet. Performance ratings do not include the effects of appurtenances (accessories). The sound ratings shown are loudness values in fan sones at 5 ft. (1.5 m) in a hemispherical free field calculated per AMCA Standard 301. Values shown are for installation type A: Free inlet hemispherical sone levels.