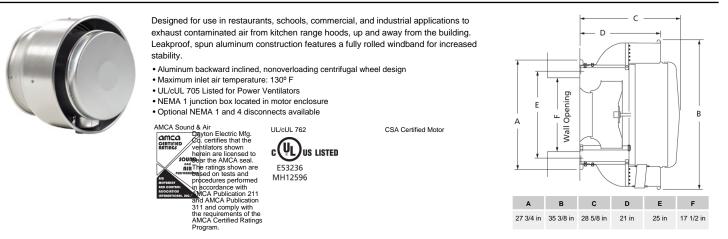

# Centrifugal Direct-Drive Upblast Wall-Mount Exhaust Ventilator

#### **Construction Features**

| Impeller Diameter (Typ.) | 21 1/4 in                     |  |  |  |  |
|--------------------------|-------------------------------|--|--|--|--|
| Impeller Type            | Backward Inclined Centrifugal |  |  |  |  |
| Impeller Material        | Aluminum                      |  |  |  |  |
| Max Inlet Temp           | 300 °F                        |  |  |  |  |
| Warranty Length          | 1 Year                        |  |  |  |  |

## **Motor Information**

| Motor Item Number | 53J558          |
|-------------------|-----------------|
| Voltage           | 208-230/460     |
| Hertz (Cycle)     | 60 Hz           |
| Motor Phase       | 3               |
| Motor Enclosure   | Open Drip Proof |
| RPM               | 1,140 rpm       |
| Full Load Amps    |                 |